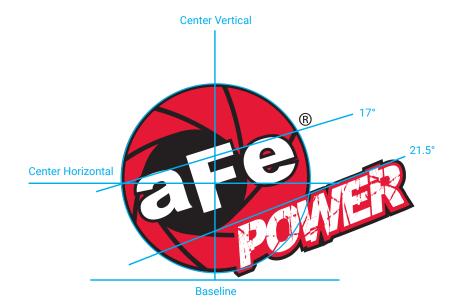

## aFe POWER corporate logo usage

The aFe POWER logo should appear on all Branding, Packaging, and promotional images, in all areas of usage. The only exception are images that appear on the website where it is acceptable to have the logo only appear on the product as all images on the site by default fall under aFe POWER Branding. When centering on product or packaging, the logo should center on the circle only, and be placed at the angle shown.