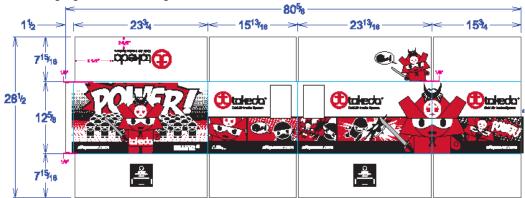

### Takeda Logo & Takeda Man

The Takeda logo should can appear on a white, red or black background. The "Takeda Man" can be used low opacity, white or black.

PMS 186c

PRINT WEB e30324 CMYK 05A9505

Process Black

## Takeda Logo & Takeda Man

Web usage: aFe Power Logo appears on website, okay to be absent.

Packaging: aFe Power logo can be a cameo.

Vehicle Wraps: aFe Power Logo can be a cameo.

Social Usage: aFe Power logo should headline. Takeda Should be Secondary