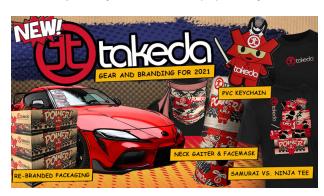

### Takeda Logo & Takeda Man

The Takeda logo should can appear on a white, red or black background. The "Takeda Man" can be used low opacity, white or black.

PMS 186c

PRINT WEB e30324 CMYK 05A9505

Process Black

## Takeda Logo & Takeda Man

Web usage: aFe Power Logo appears on website, okay to be absent.

Packaging: aFe Power logo can be a cameo.

Vehicle Wraps: aFe Power Logo can be a cameo.

Social Usage: aFe Power logo should headline. Takeda Should be Secondary